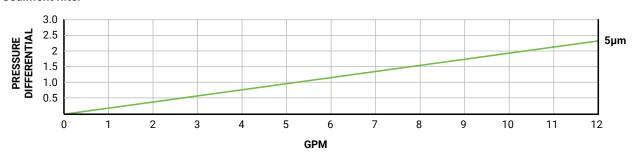

| 25 micron carbon                    |
| Operating Temperature | 4.0-80.6° C (39.2-177° F)           |                                     | 4.4-51.7° C (40-125° F)             |
| Dimensions            | 10 x 4.5" (25.4 x 11.43 cm)         | 20 x 4.5" (50.8 x 11.43 cm)         | 20 x 4.5" (50.8 x 11.43 cm)         |
| Shipping Weight       | 1.2 lbs. (0.544 kg)                 | 2.2 lbs. (0.998 kg)                 | 4.0 lbs. (1.814 kg)                 |
| Shipping Dimensions   | 12 x 7 x 5" (30.5 x 17.8 x 12.7 cm) | 21 x 5 x 5" (53.3 x 12.7 x 12.7 cm) | 21 x 5 x 5" (53.3 x 12.7 x 12.7 cm) |
| List Price (USD)      | \$21.75                             | \$25.50                             | \$73.50                             |

## Flow rates

### **Sediment filter**



### **Activated carbon filter**



**LUMINOR Environmental Inc.** N1G 4P5