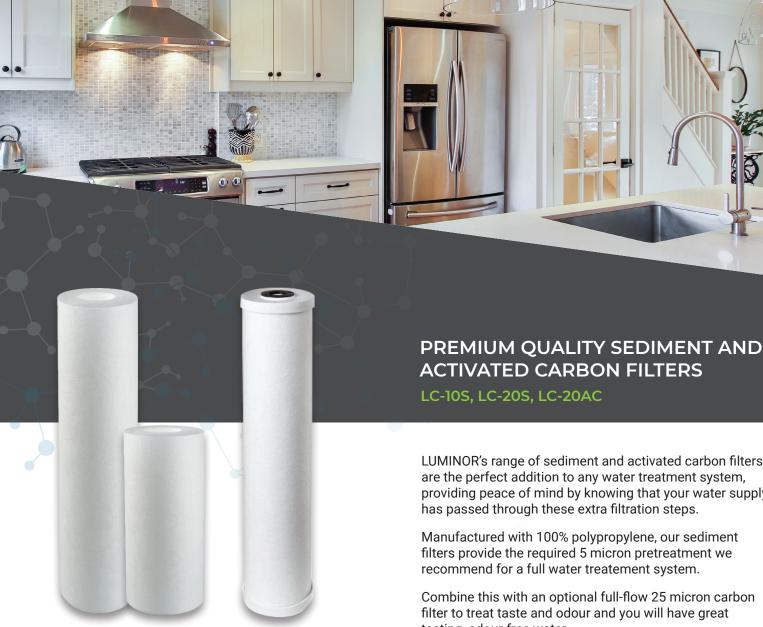

### **Product Features**

Sediment **Filters** 

**LC-20S** 

• 5 micron sediment filter remove visible particles

LC-20AC **Carbon Filter** 

- · 25 micron carbon filter improves taste and odour
- · Long lifespan for less filtration costs

**LC-10S** 

- · Suitable for high flow rates
- · Quick and easy filter replacements
- · Premium grade materials that meet FDA standards

LUMINOR's range of sediment and activated carbon filters are the perfect addition to any water treatment system, providing peace of mind by knowing that your water supply has passed through these extra filtration steps.

Manufactured with 100% polypropylene, our sediment filters provide the required 5 micron pretreatment we recommend for a full water treatement system.

Combine this with an optional full-flow 25 micron carbon filter to treat taste and odour and you will have great tasting, odour-free water.