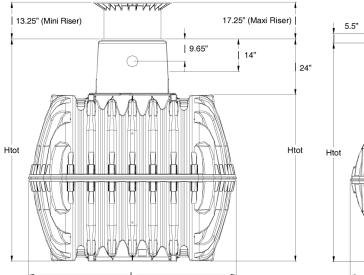

### **Dimensions with Maxi Tank Dome:**

**Dimensions with Mini Tank Dome:** 

| Tank     | 700 US Gallons | 1000 US Gallons | 1250 US Gallons | 1700 US Gallons | <b>1700 US Gallons</b> (Expansion Tank) |
|----------|----------------|-----------------|-----------------|-----------------|-----------------------------------------|
| Part No. | 372001         | 372002          | 372003          | 372004          | 372014                                  |
| Weight   | 265 lb.        | 331 lb.         | 408 lb.         | 485 lb.         | 485 lb.                                 |
| L        | 82"            | 90"             | 90"             | 94"             | 94"                                     |
| W        | 62"            | 69"             | 78"             | 86"             | 86"                                     |
| Н        | 55"            | 62.5"           | 71.5"           | 82.5"           | 82.5"                                   |
| Htot*    | 79"            | 86.5"           | 95.5"           | 106.5"          | NA                                      |
| Htot**   | 66"            | 73.5"           | 82.5"           | 93.5"           | NA                                      |

\*Htot = total height \*\*with Mini Tank Dome. Deeper burial depths can be achieved using optional extension rings