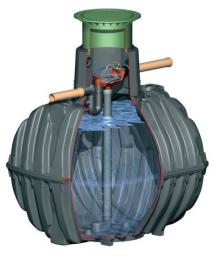

# **Graf Carat-S Rainwater Tanks**

The new generation of Carat rainwater underground tanks has been specially developed for rainwater harvesting

## The Carat-S Underground Tank:

The lineup consists of four modular tank units ranging from 700 gallons to 1,700 gallons which are expandable up to thousands of gallons. The precision, modular, and ultra-high strength design of the Carat-S makes it the choice of professionals worldwide. The Graf Carat tank is guaranteed not to collapse when empty when installed per the manufacturer's specifications.

## **Internal Filter Package Option:**

Specially designed for rainwater harvesting, the Graf Optimax Pro® internal self-cleaning filter uses patented filter technology to filter debris from roof areas up to 3,750 sq. ft.