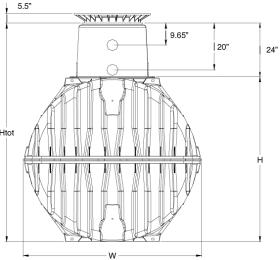

### **Dimensions with Maxi Tank Dome:**

**Dimensions with Mini Tank Dome:** 

| Tank     | 700 US Gallons | 1000 US Gallons | 1250 US Gallons | 1700 US Gallons | <b>1700 US Gallons</b> (Expansion Tank) |
|----------|----------------|-----------------|-----------------|-----------------|-----------------------------------------|
| Part No. | 372001         | 372002          | 372003          | 372004          | 372014                                  |
| Weight   | 265 lb.        | 331 lb.         | 408 lb.         | 485 lb.         | 485 lb.                                 |
| L        | 82"            | 90"             | 90"             | 94"             | 94"                                     |
| W        | 62"            | 69"             | 78"             | 86"             | 86"                                     |
| Н        | 55"            | 62.5"           | 71.5"           | 82.5"           | 82.5"                                   |
| Htot*    | 79"            | 86.5"           | 95.5"           | 106.5"          | NA                                      |
| Htot**   | 66"            | 73.5"           | 82.5"           | 93.5"           | NA                                      |

\*Htot = total height \*\*with Mini Tank Dome. Deeper burial depths can be achieved using optional extension rings