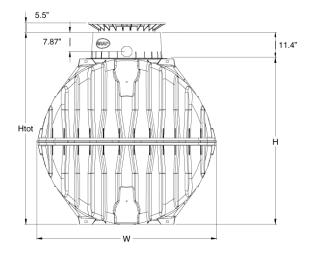

### **Dimensions with Maxi Tank Dome:**

**Dimensions with Mini Tank Dome:** 

| Tank     | 700 US Gallons | 1000 US Gallons | 1250 US Gallons | 1700 US Gallons | <b>1700 US Gallons</b> (Expansion Tank) |
|----------|----------------|-----------------|-----------------|-----------------|-----------------------------------------|
| Part No. | 372001         | 372002          | 372003          | 372004          | 372014                                  |
| Weight   | 265 lb.        | 331 lb.         | 408 lb.         | 485 lb.         | 485 lb.                                 |
| L        | 82"            | 90"             | 90"             | 94"             | 94"                                     |
| W        | 62"            | 69"             | 78"             | 86"             | 86"                                     |
| Н        | 55"            | 62.5"           | 71.5"           | 82.5"           | 82.5"                                   |
| Htot*    | 79"            | 86.5"           | 95.5"           | 106.5"          | NA                                      |
| Htot**   | 66"            | 73.5"           | 82.5"           | 93.5"           | NA                                      |

\*Htot = total height \*\*with Mini Tank Dome. Deeper burial depths can be achieved using optional extension rings