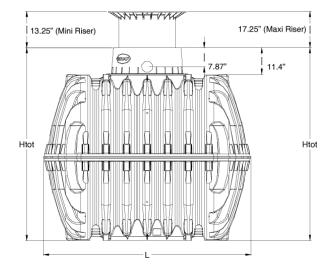

### **Dimensions with Maxi Tank Dome:**

**Dimensions with Mini Tank Dome:** 

| Tank     | 700 US Gallons | 1000 US Gallons | 1250 US Gallons | 1700 US Gallons | <b>1700 US Gallons</b> (Expansion Tank) |
|----------|----------------|-----------------|-----------------|-----------------|-----------------------------------------|
| Part No. | 372001         | 372002          | 372003          | 372004          | 372014                                  |
| Weight   | 265 lb.        | 331 lb.         | 408 lb.         | 485 lb.         | 485 lb.                                 |
| L        | 82"            | 90"             | 90"             | 94"             | 94"                                     |
| W        | 62"            | 69"             | 78"             | 86"             | 86"                                     |
| Н        | 55"            | 62.5"           | 71.5"           | 82.5"           | 82.5"                                   |
| Htot*    | 79"            | 86.5"           | 95.5"           | 106.5"          | NA                                      |
| Htot**   | 66"            | 73.5"           | 82.5"           | 93.5"           | NA                                      |

\*Htot = total height \*\*with Mini Tank Dome. Deeper burial depths can be achieved using optional extension rings