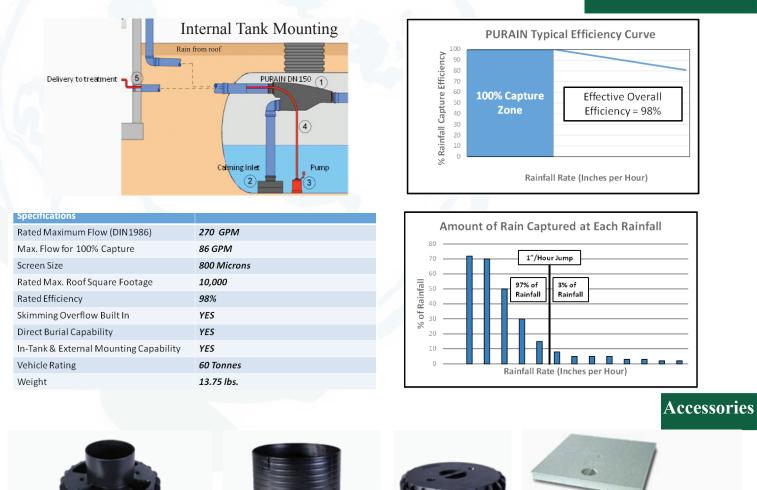

## Description

The PURAIN DN150-S rainwater filter, also known as the hydraulic jump filter, is the most efficient self cleaning filter available. This innovative product is suitable for in tank, external, and direct bury vehicle rated applications. The injection molded design has a built in skimmer for in tank application, which eliminates the need for a separate tank overflow. The vigorous self cleaning from the highly turbulent hydraulic jump means maintenance requirements are minimal. With 100% capture up to the equivalent of 1" rainfall per hour means overall capture efficiency is rated at 98%. No other self cleaning filter can make that claim.

## Diagrams & Specs.

Intewa Calming Inlet

Accessories for Direct Burial Installation

Phone: (877) 331-7008 Website: www.rainharvestingsupplies.com Address: 9080 Teasley Ln, Denton, TX 76210, United