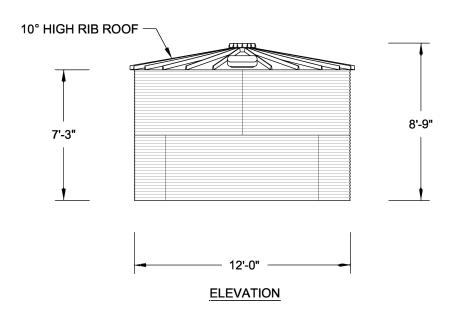

Corrugations on roof panels are not shown for clarity.

|                                                                                                                                          |     | BY | DATE   | TITLE                                                                       |         | MODEL 12-6  |         |          |
|------------------------------------------------------------------------------------------------------------------------------------------|-----|----|--------|-----------------------------------------------------------------------------|---------|-------------|---------|----------|
|                                                                                                                                          | DWN | IU | 5/6/13 | CisternTank STEEL WATER STORAGE TA<br>NOMINAL CAPACITY - 6,000 GALLONS (U.S |         |             |         |          |
| 817-246-4567                                                                                                                             | CKD | JH | 5/6/13 |                                                                             |         |             |         | S.)      |
| www.rainwaterequipment.com                                                                                                               | ENG | JH | 5/6/13 | DWG. NO.                                                                    |         |             |         | REV. NO. |
| THE DRAWING DEPICTED ON THIS PRINT AND THE INFORMATION CONTAINED HEREIN ARE                                                              |     |    |        |                                                                             | CT-12-6 |             |         | В        |
| PROPRIETARY TO Water Storage Tanks, Inc. AND SHALL NOT BE USED IN WHOLE OR PART WITHOUT THE WRITTEN CONSENT OF Water Storage Tanks, Inc. |     |    |        |                                                                             | SCALE   | 3/16"=1'-0" | SHEET 1 | OF 1     |